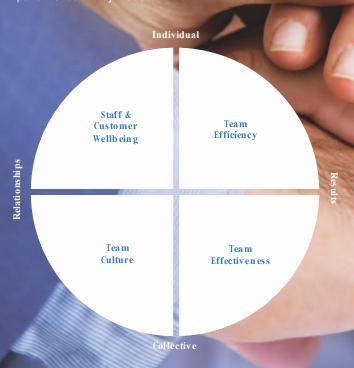

#### The Four Quadrants of Integral TeamWork

The four quadrants framework helps a team achieve balanced performance in keyareas

Integral TeamWork Tools and Resources U Improve Team Effectiveness:

- Integral Team Evaluation Measure (ITEM)
   Integral Team "Rolles" Profile
   Self-evaluation of Team Participation
   Integral Team Work Booklet